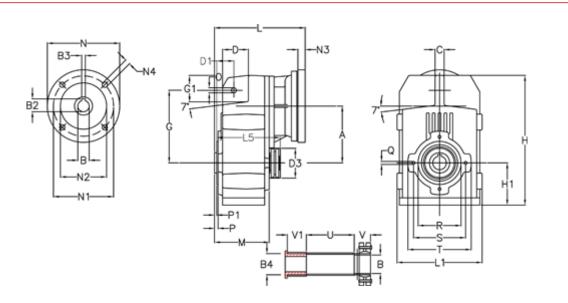

## **Data Sheet**

Article number: 29560217428325 Description: Shaft mounted gear A253QF32-174,2-P71B5

## **Measures**

| A = 128.75 | D1 = 43.5 | l5 = 197.5 | P1                                  | = 3.5    | V = 41  |
|------------|-----------|------------|-------------------------------------|----------|---------|
| B = 32     | d3 = 83   | M = 135.5  | Q                                   | = M10x14 | V1 = 48 |
| B1 = 14    | G = 162   | N = 160    | R                                   | = 110    |         |
| B2 = 16.3  | G1 = 58.0 | N1 = 130   | S                                   | = 130    |         |
| B3 = 5     | H = 290.5 | N2 = 110   | Т                                   | = 150    |         |
| B4 = 32    | H1 = 93.5 | N4 = M8x16 | Tightening torque Nm adapter bushir | ng = 6.0 |         |
| C = 20     | L = 213.0 | O = 13     | Tightening torque Nm shrink disc    | = 7.0    |         |
| D = 57.0   | L1 = 188  | P = 6.0    | U                                   | = 120.5  |         |
|            |           |            |                                     |          |         |